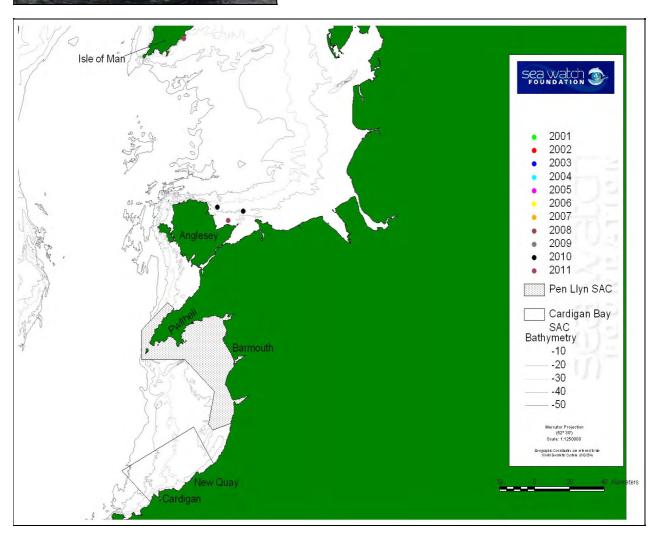

2011





SWF CATALOGUE NAME: 178-06\$

CBMWC NAME: None

ELB NAME: None

ARNOLD NAME: None

NICKNAME: None

AGE CATEGORY: Adult

GENDER: Unknown

MARKING CATEGORY: Slightly-marked

FIRST TIME SEEN: 21/04/2006

NUMBERS OF TIMES SEEN: 11



| 2006 |
|------|
| 2007 |
| 2008 |
| 2010 |
| 2011 |





SWF CATALOGUE NAME: 179-06W

CBMWC NAME: None

ELB NAME: None

ARNOLD NAME: None

NICKNAME: None

AGE CATEGORY: Adult

GENDER: Female

MARKING CATEGORY: Well-marked

FIRST TIME SEEN: 01/06/2006

NUMBERS OF TIMES SEEN: 12

RELATIONSHIPS: Mother of 083-07R



> 2010 2011





SWF CATALOGUE NAME: 180-10\$

CBMWC NAME: None

ELB NAME: None

ARNOLD NAME: None

NICKNAME: Sam

AGE CATEGORY: Adult

GENDER: Unknown

MARKING CATEGORY: Slightly-marked

FIRST TIME SEEN: 11/04/2010

NUMBERS OF TIMES SEEN: 4



| 2006 |  |
|------|--|
| 2007 |  |
| 2008 |  |
| 2009 |  |
| 2010 |  |
| 2011 |  |





SWF CATALOGUE NAME: 181-06W

CBMWC NAME: None

ELB NAME: None

ARNOLD NAME: None

NICKNAME: Misha

AGE CATEGORY: Adult

**GENDER:** Possible Male

MARKING CATEGORY: Well-marked

FIRST TIME SEEN: 05/06/2006

NUMBERS OF TIMES SEEN: 28



2006 2007 2008





SWF CATALOGUE NAME: 182-06\$

CBMWC NAME: None

ELB NAME: None

ARNOLD NAME: None

NICKNAME: None

AGE CATEGORY: Adult

GENDER: Unknown

MARKING CATEGORY: Slightly-marked

FIRST TIME SEEN: 05/06/2006

NUMBERS OF TIMES SEEN: 8

RELATIONSHIPS: Juvenile of Unknown



| 2001 |  |
|------|--|
| 2003 |  |
| 2006 |  |
| 2008 |  |
| 2009 |  |
| 2010 |  |
| 2011 |  |





SWF CATALOGUE NAME: 183-015

CBMWC NAME: None

ELB NAME: None

ARNOLD NAME: None

NICKN