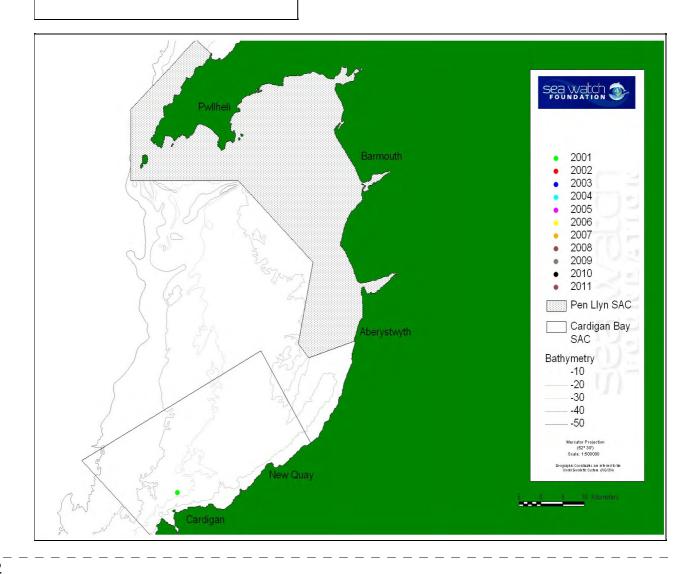

ICKNAME: Smartie

AGE CATEGORY: Adult

GENDER: Female

MARKING CATEGORY: Well-marked

FIRST TIME SEEN: 27/10/2003

NUMBERS OF TIMES SEEN: 19

RELATIONSHIPS: Mother of Unknown +

106-08R



| 2003 |
|------|
| 2004 |
| 2005 |
| 2006 |
| 2007 |
| 2008 |
| 2009 |
| 2010 |
| 2011 |





SWF CATALOGUE NAME: 133-03\$

CBMWC NAME: None

ELB NAME: None

ARNOLD NAME: None

NICKNAME: None

AGE CATEGORY: Adult

**GENDER:** Possible Female

MARKING CATEGORY: Slightly-marked

FIRST TIME SEEN: 25/09/2003

NUMBERS OF TIMES SEEN: 35

RELATIONSHIPS: Mother of 117-08R(?)



2001





SWF CATALOGUE NAME: 134-01\$

CBMWC NAME: None

ELB NAME: None

ARNOLD NAME: None

NICKNAME: None

AGE CATEGORY: Adult

GENDER: Unknown

MARKING CATEGORY: Slightly-marked

FIRST TIME SEEN: 02/07/2001

NUMBERS OF TIMES SEEN: 1



2004 2007





SWF CATALOGUE NAME: 135-04\$

CBMWC NAME: None

ELB NAME: None

ARNOLD NAME: None

NICKNAME: None

AGE CATEGORY: Adult

GENDER: Unknown

MARKING CATEGORY: Slightly-marked

FIRST TIME SEEN: 01/05/2004

NUMBERS OF TIMES SEEN: 3



| 2001 |
|------|
| 2004 |
| 2006 |
| 2007 |
| 2008 |
| 2009 |
| 2010 |
| 2011 |





SWF CATALOGUE NAME: 136-90W

CBMWC NAME: None

ELB NAME: None

ARNOLD NAME: None

NICKNAME: Nippy

AGE CATEGORY: Adult

GENDER: Possible Male

MARKING CATEGORY: Well-marked

FIRST TIME SEEN: 22/06/2001

NUMBERS OF TIMES SEEN: 17



2004





SWF CATALOGUE NAME: 137-04\$

CBMWC NAME: None

ELB NAME: None

ARNOLD NAME: None

NICKNAME: None

AGE CATEGORY: Adult

GENDER: Unknown

MARKING CATEGORY: Slightly-marked

FIRST TIME SEEN: 22/05/2004

NUMBERS OF TIMES SEEN: 2