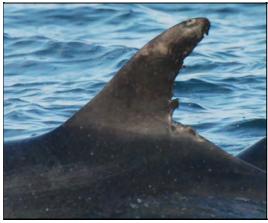

NICKNAME: Wedge

AGE CATEGORY: Adult

**GENDER:** Possible Male

MARKING CATEGORY: Well-marked

FIRST TIME SEEN: 05/06/2001

NUMBERS OF TIMES SEEN: 1

2001

SWF CATALOGUE NAME: 122-01W