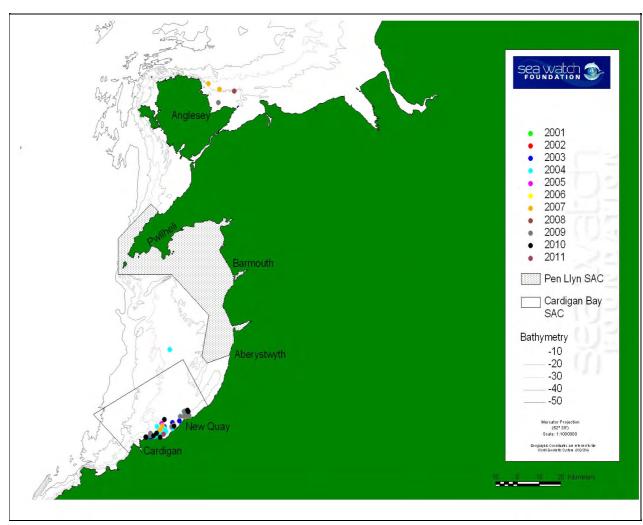

AGE CATEGORY: Juvenile

GENDER: Unknown

MARKING CATEGORY: Slightly-marked

FIRST TIME SEEN: 10/09/2006

NUMBERS OF TIMES SEEN: 6

**RELATIONSHIPS: New** 

born/Calf/Juvenile of

038-90W



2009 2010 2011





SWF CATALOGUE NAME: 219-09\$

CBMWC NAME: None

ELB NAME: None

ARNOLD NAME: None

NICKNAME: Mica

AGE CATEGORY: Adult

GENDER: Unknown

MARKING CATEGORY: Slightly-marked

FIRST TIME SEEN: 16/06/2009

NUMBERS OF TIMES SEEN: 6



| 2003 |
|------|
| 2004 |
| 2005 |
| 2006 |
| 2007 |
| 2008 |
| 2009 |
| 2010 |
| 2011 |





SWF CATALOGUE NAME: 220-03\$

CBMWC NAME: None

ELB NAME: None

ARNOLD NAME: None

NICKNAME: Spot

AGE CATEGORY: Adult

GENDER: Female

MARKING CATEGORY: Slightly-marked

FIRST TIME SEEN: 25/08/2003

NUMBERS OF TIMES SEEN: 57

RELATIONSHIPS: Mother of 113-06R(?)



2009 2010 2011





SWF CATALOGUE NAME: 221-09\$

CBMWC NAME: None

ELB NAME: None

ARNOLD NAME: None

NICKNAME: None

AGE CATEGORY: Adult

GENDER: Unknown

MARKING CATEGORY: Slightly-marked

FIRST TIME SEEN: 27/06/2009

NUMBERS OF TIMES SEEN: 5



2008 2009





SWF CATALOGUE NAME: 222-085

CBMWC NAME: None

ELB NAME: None

ARNOLD NAME: None

NICKNAME: None

AGE CATEGORY: Juvenile

GENDER: Unknown

MARKING CATEGORY: Slightly-marked

FIRST TIME SEEN: 29/08/2008

NUMBERS OF TIMES SEEN: 2

RELATIONSHIPS: Calf of 091-03W



2009 2010 2011





SWF CATALOGUE NAME: 223-09\$

CBMWC NAME: None

ELB NAME: None

ARNOLD NAME: None

NICKNAME: Effy

AGE CATEGORY: Adult

GENDER: Unknown

MARKING CATEGORY: Slightly-marked

FIRST TIME SEEN: 02/07/2009

NUMBERS OF TIMES SEEN: 7



2008 2009 2010 2011