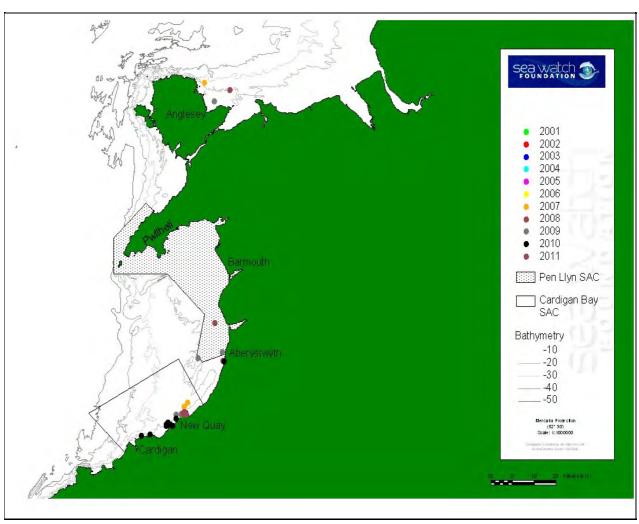

ne

NICKNAME: Jo

AGE CATEGORY: Adult

GENDER: Unknown

MARKING CATEGORY: Well-marked

FIRST TIME SEEN: 02/12/2008

NUMBERS OF TIMES SEEN: 9



2007 2008 2009 2011





SWF CATALOGUE NAME: 206-07\$

CBMWC NAME: None

ELB NAME: None

ARNOLD NAME: None

NICKNAME: Freeda

AGE CATEGORY: Adult

GENDER: Female

MARKING CATEGORY: Slightly-marked

FIRST TIME SEEN: 27/04/2007

NUMBERS OF TIMES SEEN: 19

RELATIONSHIPS: Mother of 112-07L



| 2007 |  |
|------|--|
| 2008 |  |
| 2009 |  |
| 2010 |  |
| 2011 |  |





SWF CATALOGUE NAME: 207-07\$

CBMWC NAME: None

ELB NAME: None

ARNOLD NAME: None

NICKNAME: Lumpy

AGE CATEGORY: Juvenile

GENDER: Unknown

MARKING CATEGORY: Slightly-marked

FIRST TIME SEEN: 04/09/2007

NUMBERS OF TIMES SEEN: 68

**RELATIONSHIPS: New** 

born/Calf/Juvenile of

017-03W



2008





SWF CATALOGUE NAME: 208-08\$

CBMWC NAME: None

ELB NAME: None

ARNOLD NAME: None

NICKNAME: None

AGE CATEGORY: Adult

GENDER: Unknown

MARKING CATEGORY: Slightly-marked

FIRST TIME SEEN: 30/05/2008

NUMBERS OF TIMES SEEN: 1



2008





SWF CATALOGUE NAME: 209-08\$

CBMWC NAME: None

ELB NAME: None

ARNOLD NAME: None

NICKNAME: None

AGE CATEGORY: Adult

GENDER: Unknown

MARKING CATEGORY: Slightly-marked

FIRST TIME SEEN: 05/05/2008

NUMBERS OF TIMES SEEN: 12



2008 2009 2010





SWF CATALOGUE NAME: 210-08\$

CBMWC NAME: None

ELB NAME: None

ARNOLD NAME: None

NICKNAME: None

AGE CATEGORY: Adult

GENDER: Unknown

MARKING CATEGORY: Slightly-marked

FIRST TIME SEEN: 09/05/2008

NUMBERS OF TIMES SEEN: 11



| 2007 |
|------|
| 2008 |
| 2009 |
| 2010 |
| 2011 |





SWF CATALO