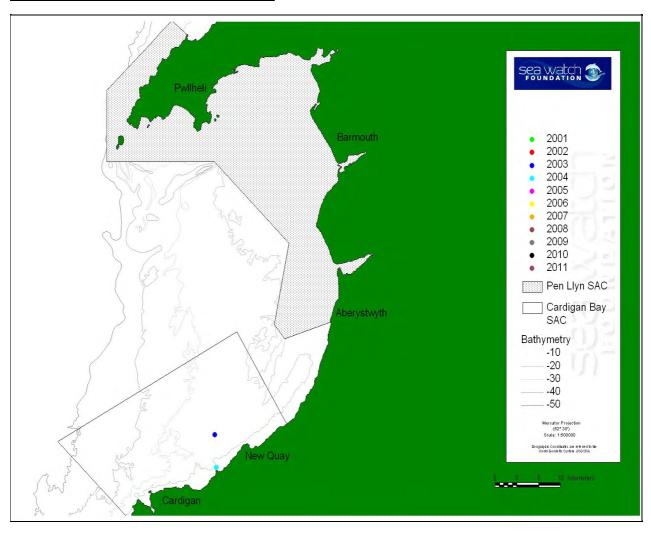

2001

SWF CATALOGUE NAME: 120-01S

CBMWC NAME: None

ELB NAME: None

ARNOLD NAME: None

NICKNAME: None

AGE CATEGORY: Adult

GENDER: Unknown

MARKING CATEGORY: Slightly-marked

FIRST TIME SEEN: 23/08/2001

NUMBERS OF TIMES SEEN: 2

2001

SWF CATALOGUE NAME: 121-90W

CBMWC NAME: None

ELB NAME: None

ARNOLD NAME: None

NICKNAME: Wedge

AGE CATEGORY: Adult

**GENDER:** Possible Male

MARKING CATEGORY: Well-marked

FIRST TIME SEEN: 05/06/2001

NUMBERS OF TIMES SEEN: 1

2001

SWF CATALOGUE NAME: 122-01W

CBMWC NAME: None

ELB NAME: None

ARNOLD NAME: None

NICKNAME: None

AGE CATEGORY: Adult

GENDER: Unknown

MARKING CATEGORY: Well-marked

FIRST TIME SEEN: 12/06/2001

NUMBERS OF TIMES SEEN: 1

| 2001 |
|------|
| 2004 |
| 2006 |
| 2007 |
| 2008 |
| 2009 |
| 2010 |
| 2011 |

SWF CATALOGUE NAME: 123-01S

CBMWC NAME: None

ELB NAME: None

ARNOLD NAME: None

NICKNAME: Jordan

AGE CATEGORY: Adult

GENDER: Unknown

MARKING CATEGORY: Slightly-marked

FIRST TIME SEEN: 21/09/2001

NUMBERS OF TIMES SEEN: 23

2002 2003

SWF CATALOGUE NAME: 124-02\$

CBMWC NAME: None

ELB NAME: None