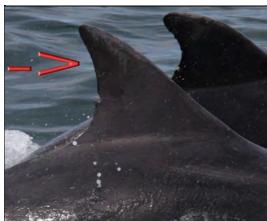

NICKNAME: Wedge

AGE CATEGORY: Adult

**GENDER:** Possible Male

MARKING CATEGORY: Well-marked

FIRST TIME SEEN: 05/06/2001

NUMBERS OF TIMES SEEN: 1

2001

SWF CATALOGUE NAME: 122-01W