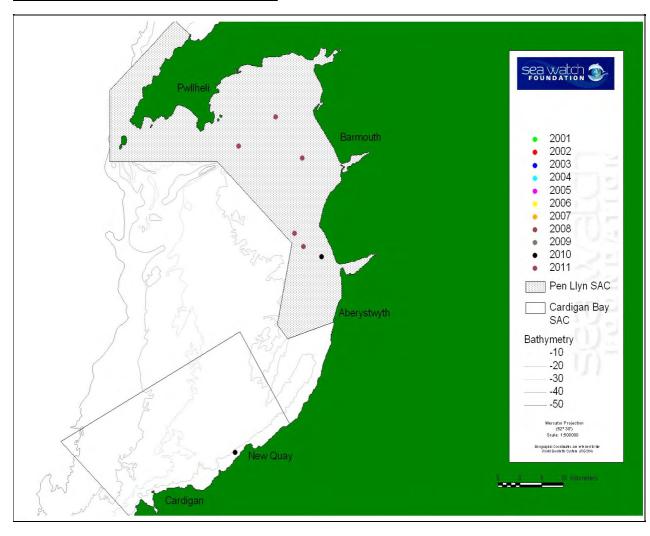

2001

SWF CATALOGUE NAME: 120-01S

CBMWC NAME: None

ELB NAME: None

ARNOLD NAME: None

NICKNAME: None

AGE CATEGORY: Adult

GENDER: Unknown

MARKING CATEGORY: Slightly-marked

FIRST TIME SEEN: 23/08/2001

NUMBERS OF TIMES SEEN: 2

2001

SWF CATALOGUE NAME: 121-90W

CBMWC NAME: None

ELB NAME: None

ARNOLD NAME: None

NICKNAME: Wedge

AGE CATEGORY: Adult

**GENDER:** Possible Male

MARKING CATEGORY: Well-marked

FIRST TIME SEEN: 05/06/2001

NUMBERS OF TIMES SEEN: 1

2001

SWF CATALOGUE NAME: 122-01W

CBMWC NAME: None

ELB NAME: None

ARNOLD NAME: None

NICKNAME: None

AGE CATEGORY: Adult

GENDER: Unknown

MARKING CATEGORY: Well-marked

FIRST TIME SEEN: 12/06/2001

NUMBERS OF TIMES SEEN: 1

| 2001 |
|------|
| 2004 |
| 2006 |
| 2007 |
| 2008 |
| 2009 |
| 2010 |
| 2011 |

SWF CATALOGUE NAME: 123-01S

CBMWC NAME: None

ELB NAME: None

ARNOLD NAME: None

NICKNAME: Jordan

AGE CATEGORY: Adult

GENDER: Unknown

MARKING CATEGORY: Slightly-marked

FIRST TIME SEEN: 21/09/2001

NUMBERS OF TIMES SEEN: 23

2002 2003

SWF CATALOGUE NAME: 124-02\$

CBMWC NAME: None

ELB NAME: None