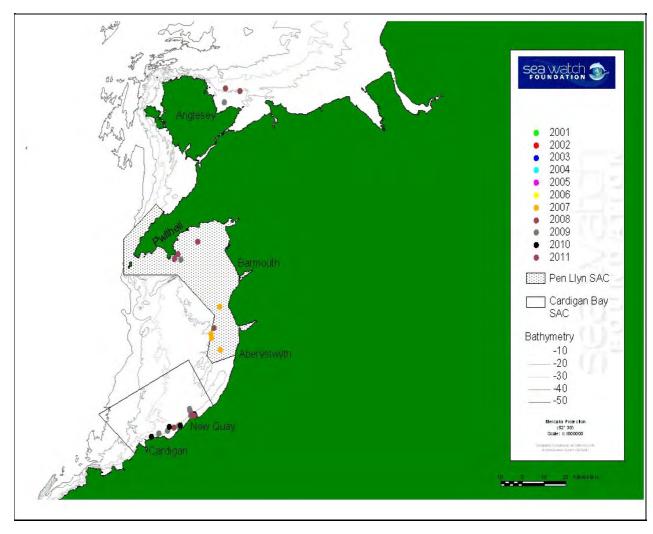

SEEN: 01/08/2007

NUMBERS OF TIMES SEEN: 5



2007 2008





SWF CATALOGUE NAME: 190-07\$

CBMWC NAME: None

ELB NAME: None

ARNOLD NAME: None

NICKNAME: None

AGE CATEGORY: Adult

GENDER: Female

MARKING CATEGORY: Slightly-marked

FIRST TIME SEEN: 23/05/2007

NUMBERS OF TIMES SEEN: 3

RELATIONSHIPS: Mother of Unknown



2007 2008 2010





SWF CATALOGUE NAME: 191-07W

CBMWC NAME: None

ELB NAME: None

ARNOLD NAME: None

NICKNAME: None

AGE CATEGORY: Adult

GENDER: Unknown

MARKING CATEGORY: Well-marked

FIRST TIME SEEN: 23/05/2007

NUMBERS OF TIMES SEEN: 6







SWF CATALOGUE NAME: 192-07S

CBMWC NAME: None

ELB NAME: None

ARNOLD NAME: None

NICKNAME: Sasha

AGE CATEGORY: Adult

GENDER: Unknown

MARKING CATEGORY: Slightly-marked

FIRST TIME SEEN: 01/06/2007

NUMBERS OF TIMES SEEN: 35



2007 2008 2009





SWF CATALOGUE NAME: 193-07\$

CBMWC NAME: None

ELB NAME: None

ARNOLD NAME: None

NICKNAME: Wendy

AGE CATEGORY: Adult

GENDER: Female

MARKING CATEGORY: Slightly-marked

FIRST TIME SEEN: 06/06/2007

NUMBERS OF TIMES SEEN: 64

RELATIONSHIPS: Mother of 031-07L +

003-07L



| 2007 |
|------|
| 2008 |
| 2009 |
| 2010 |
| 2011 |





SWF CATALOGUE NAME: 194-07W

CBMWC NAME: None

ELB NAME: None

ARNOLD NAME: None

NICKNAME: None

AGE CATEGORY: Adult

GENDER: Unknown

MARKING CATEGORY: Well-marked

FIRST TIME SEEN: 10/06/2007

NUMBERS OF TIMES SEEN: 18



2007





SWF CATALOGUE NAME: 195-07\$

CBMWC NAME: None

ELB NAME: None

ARNOLD NAME: None

NICKNAME: None

AGE CATEGORY: Adult

GENDER: Unknown

MARKING CATEGORY: Slightly-marked

FIRST TIME SEEN: 01/08/2007

NUMBERS