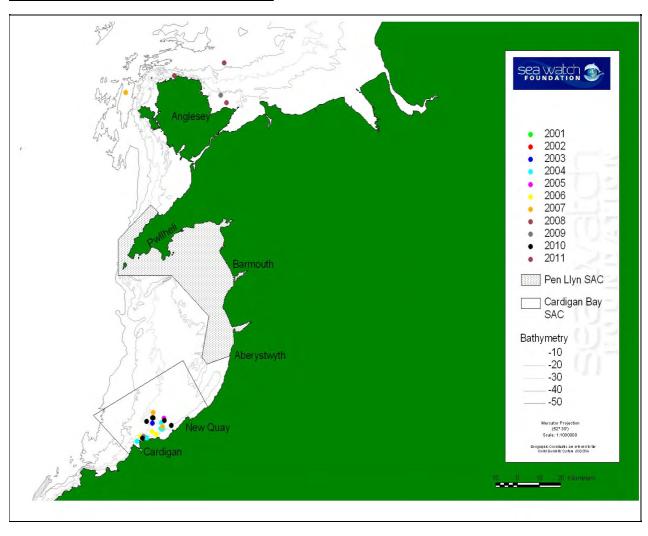

UMBERS OF TIMES SEEN: 4



| 2002 |  |
|------|--|
| 2003 |  |
| 2004 |  |
| 2005 |  |
| 2006 |  |
| 2007 |  |
| 2008 |  |
| 2009 |  |
| 2010 |  |
| 2011 |  |





SWF CATALOGUE NAME: 128-02\$

CBMWC NAME: None

ELB NAME: None

ARNOLD NAME: None

NICKNAME: Nose

AGE CATEGORY: Adult

GENDER: Unknown

MARKING CATEGORY: Slightly-marked

FIRST TIME SEEN: 26/08/2002

NUMBERS OF TIMES SEEN: 24



| 2003 |  |
|------|--|
| 2004 |  |
| 2005 |  |
| 2006 |  |
| 2007 |  |
| 2008 |  |
| 2009 |  |
| 2010 |  |
| 2011 |  |





SWF CATALOGUE NAME: 129-03W

CBMWC NAME: None

ELB NAME: None

ARNOLD NAME: None

NICKNAME: **Noughts and crosses** 

AGE CATEGORY: Adult

GENDER: Female

MARKING CATEGORY: Well-marked

FIRST TIME SEEN: 02/09/2003

NUMBERS OF TIMES SEEN: 25

**RELATIONSHIPS: Mother of Unknown** 



2003 2004





SWF CATALOGUE NAME: 130-03\$

CBMWC NAME: None

ELB NAME: None

ARNOLD NAME: None

NICKNAME: None

AGE CATEGORY: Adult

GENDER: Unknown

MARKING CATEGORY: Slightly-marked

FIRST TIME SEEN: 03/09/2003

NUMBERS OF TIMES SEEN: 2



| 2001 |
|------|
| 2003 |
| 2004 |
| 2006 |
| 2007 |
| 2008 |
| 2010 |





SWF CATALOGUE NAME: 131-90W

CBMWC NAME: None

ELB NAME: None

ARNOLD NAME: None

NICKNAME: Drago

AGE CATEGORY: Adult

GENDER: Unknown

MARKING CATEGORY: Well-marked

FIRST TIME SEEN: 11/06/2001

NUMBERS OF TIMES SEEN: 28



| 2003 |
|------|
| 2003 |
| 2005 |
| 2006 |
| 2007 |
| 2008 |
| 2009 |
| 2011 |





SWF CATALOGUE NAME: 132-03W

CBMWC NAME: None

ELB NAME: None

ARNOLD NAME: None

NICKNAME: Smartie

AGE CATEGORY: Adult

GENDER: Female

MARKING CATEGORY: Well-mark