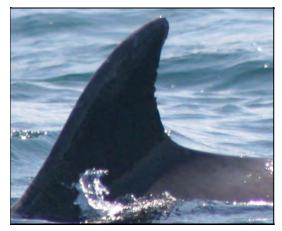

NICKNAME: Smartie

AGE CATEGORY: Adult

GENDER: Female

MARKING CATEGORY: Well-marked

FIRST TIME SEEN: 27/10/2003

NUMBERS OF TIMES SEEN: 19

RELATIONSHIPS: Mother of Unknown +

106-08R