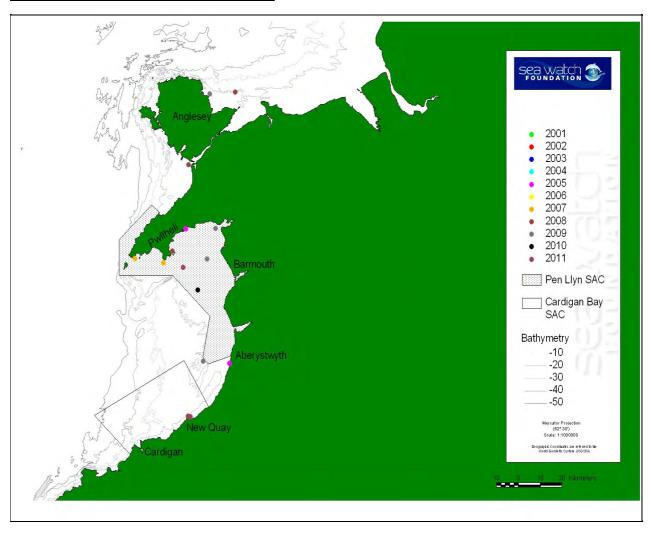

-----|
| 2006 |
| 2007 |
| 2008 |
| 2009 |
| 2010 |
| 2011 |





SWF CATALOGUE NAME: 174-05W

CBMWC NAME: None

ELB NAME: None

ARNOLD NAME: None

NICKNAME: Bites

AGE CATEGORY: Adult

GENDER: Unknown

MARKING CATEGORY: Well-marked

FIRST TIME SEEN: 05/05/2005

NUMBERS OF TIMES SEEN: 27

RELATIONSHIPS: Mother of 198-07S(?)



2005 2008





SWF CATALOGUE NAME: 175-05\$

CBMWC NAME: None

ELB NAME: None

ARNOLD NAME: None

NICKNAME: None

AGE CATEGORY: Adult

GENDER: Unknown

MARKING CATEGORY: Slightly-marked

FIRST TIME SEEN: 21/04/2005

NUMBERS OF TIMES SEEN: 5







SWF CATALOGUE NAME: 176-05W

CBMWC NAME: None

ELB NAME: None

ARNOLD NAME: None

NICKNAME: None

AGE CATEGORY: Adult

GENDER: Unknown

MARKING CATEGORY: Well-marked

FIRST TIME SEEN: 25/04/2005

NUMBERS OF TIMES SEEN: 20



2005





SWF CATALOGUE NAME: 177-05W

CBMWC NAME: None

ELB NAME: None

ARNOLD NAME: None

NICKNAME: None

AGE CATEGORY: Adult

**GENDER:** Possible Male

MARKING CATEGORY: Well-marked

FIRST TIME SEEN: 06/09/2005

NUMBERS OF TIMES SEEN: 1



2006 2009 2010 2011





SWF CATALOGUE NAME: 178-06\$

CBMWC NAME: None

ELB NAME: None

ARNOLD NAME: None

NICKNAME: None

AGE CATEGORY: Adult

GENDER: Unknown

MARKING CATEGORY: Slightly-marked

FIRST TIME SEEN: 21/04/2006

NUMBERS OF TIMES SEEN: 11



| 2006 |
|------|
| 2007 |
| 2008 |
| 2010 |
| 2011 |





SWF CATALOGUE NAME: 179-06W

CBMWC NAME: None

ELB NAME: None

ARNOLD NAME: None

NICKNAME: None

AGE CATEGORY: Adult

GENDER: Female

MARKING CATEGORY: Well-marked

FIRST TIME SEEN: 01/06/2006

NUMBERS OF TIMES SEEN: 12

RELATIONSHIPS: Mot