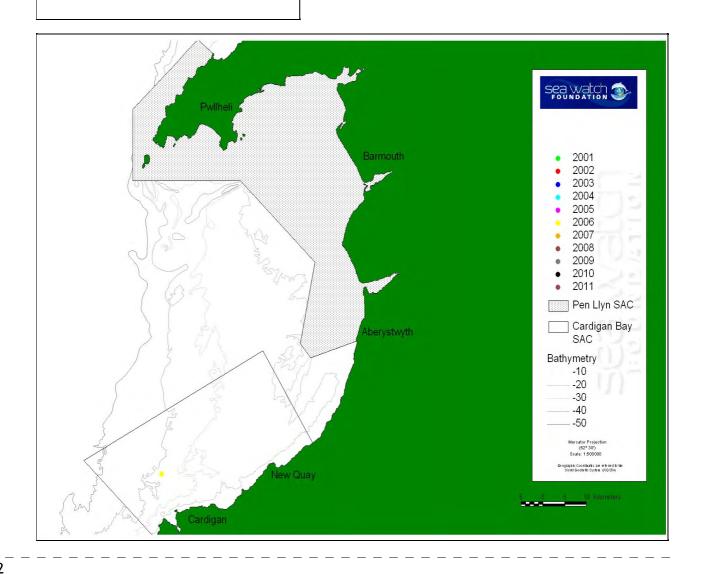

2001

SWF CATALOGUE NAME: 120-01S

CBMWC NAME: None

ELB NAME: None

ARNOLD NAME: None

NICKNAME: None

AGE CATEGORY: Adult

GENDER: Unknown

MARKING CATEGORY: Slightly-marked

FIRST TIME SEEN: 23/08/2001

NUMBERS OF TIMES SEEN: 2

2001

SWF CATALOGUE NAME: 121-90W

CBMWC NAME: None

ELB NAME: None

ARNOLD NAME: None

NICKNAME: Wedge

AGE CATEGORY: Adult

**GENDER:** Possible Male

MARKING CATEGORY: Well-marked

FIRST TIME SEEN: 05/06/2001

NUMBERS OF TIMES SEEN: 1

2001

SWF CATALOGUE NAME: 122-01W

CBMWC NAME: None

ELB NAME: None

ARNOLD NAME: None

NICKNAME: None

AGE CATEGORY: Adult

GENDER: Unknown

MARKING CATEGORY: Well-marked

FIRST TIME SEEN: 12/06/2001

NUMBERS OF TIMES SEEN: 1

| 2001 |
|------|
| 2004 |
| 2006 |
| 2007 |
| 2008 |
| 2009 |
| 2010 |
| 2011 |

SWF CATALOGUE NAME: 123-01S

CBMWC NAME: None

ELB NAME: None

ARNOLD NAME: None

NICKNAME: Jordan

AGE CATEGORY: Adult

GENDER: Unknown

MARKING CATEGORY: Slightly-marked

FIRST TIME SEEN: 21/09/2001

NUMBERS OF TIMES SEEN: 23

2002 2003

SWF CATALOGUE NAME: 124-02\$

CBMWC NAME: None

ELB NAME: None