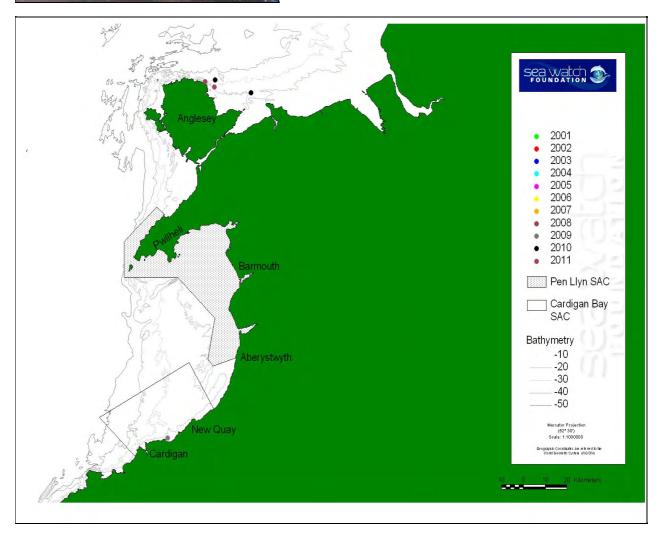

AME: None

ELB NAME: None

ARNOLD NAME: None

NICKNAME: Mica

AGE CATEGORY: Adult

GENDER: Unknown

MARKING CATEGORY: Slightly-marked

FIRST TIME SEEN: 16/06/2009

NUMBERS OF TIMES SEEN: 6



| 2003 |
|------|
| 2004 |
| 2005 |
| 2006 |
| 2007 |
| 2008 |
| 2009 |
| 2010 |
| 2011 |





SWF CATALOGUE NAME: 220-03\$

CBMWC NAME: None

ELB NAME: None

ARNOLD NAME: None

NICKNAME: Spot

AGE CATEGORY: Adult

GENDER: Female

MARKING CATEGORY: Slightly-marked

FIRST TIME SEEN: 25/08/2003

NUMBERS OF TIMES SEEN: 57

RELATIONSHIPS: Mother of 113-06R(?)



2009 2010 2011





SWF CATALOGUE NAME: 221-09\$

CBMWC NAME: None

ELB NAME: None

ARNOLD NAME: None

NICKNAME: None

AGE CATEGORY: Adult

GENDER: Unknown

MARKING CATEGORY: Slightly-marked

FIRST TIME SEEN: 27/06/2009

NUMBERS OF TIMES SEEN: 5



2008 2009





SWF CATALOGUE NAME: 222-085

CBMWC NAME: None

ELB NAME: None

ARNOLD NAME: None

NICKNAME: None

AGE CATEGORY: Juvenile

GENDER: Unknown

MARKING CATEGORY: Slightly-marked

FIRST TIME SEEN: 29/08/2008

NUMBERS OF TIMES SEEN: 2

RELATIONSHIPS: Calf of 091-03W



2009 2010 2011





SWF CATALOGUE NAME: 223-09\$

CBMWC NAME: None

ELB NAME: None

ARNOLD NAME: None

NICKNAME: Effy

AGE CATEGORY: Adult

GENDER: Unknown

MARKING CATEGORY: Slightly-marked

FIRST TIME SEEN: 02/07/2009

NUMBERS OF TIMES SEEN: 7



2008 2009 2010 2011





SWF CATALOGUE NAME: 224-08\$

CBMWC NAME: None

ELB NAME: None

ARNOLD NAME: None

NICKNAME: Shanti

AGE CATEGORY: Adult

GENDER: Unknown

MARKING CATEGORY: Slightly-marked

FIRST TIME SEEN: 12/02/2009

NUMBERS OF TIMES SEEN: 10



2009 2010 2011